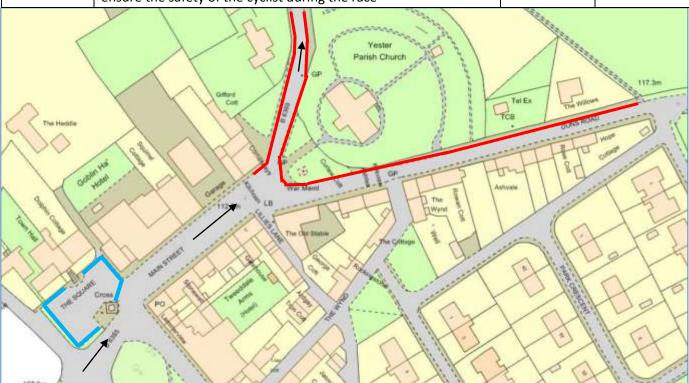

## MAIN STREET, GIFFORD TTRO 088/19/EG

| CAR PARK CLOSURE & PARKING SUSPENSION |                                                                 |                                            |                                    |
|---------------------------------------|-----------------------------------------------------------------|--------------------------------------------|------------------------------------|
| REASON                                | EXTENT                                                          | DURATION                                   |                                    |
|                                       |                                                                 | FROM                                       | то                                 |
|                                       | Car Park Closure: Town Hall square car park.                    | Saturday<br>16 <sup>th</sup> March<br>2019 | Saturday<br>16 <sup>th</sup> March |
|                                       | Parking Suspension: Section of Duns Road (North side) as        |                                            |                                    |
|                                       | shown on map below, and for a total distance of 150 metres, or  |                                            |                                    |
| Gifford                               | thereafter.                                                     |                                            |                                    |
| Road Races                            | Section of B6369 on both sides from its junction to the Main    |                                            | 2019                               |
|                                       | Street and 70 meters northwards as shown on map.                |                                            |                                    |
|                                       | Rolling Closure: Between the first and last official vehicle to | 8:30                                       | 16:30                              |
|                                       | ensure the safety of the cyclist during the race                |                                            |                                    |